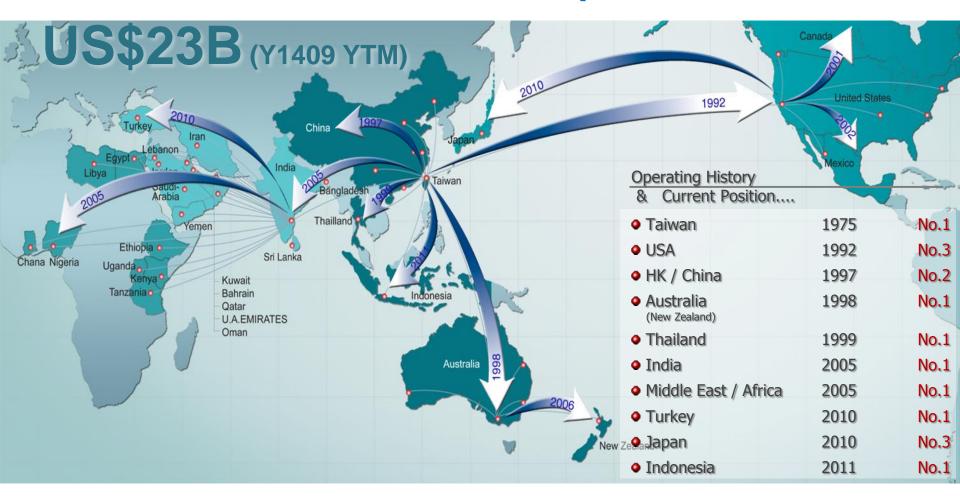

#### **Worldwide Footprint**

Across 30 countries, 200 offices, 60% world population