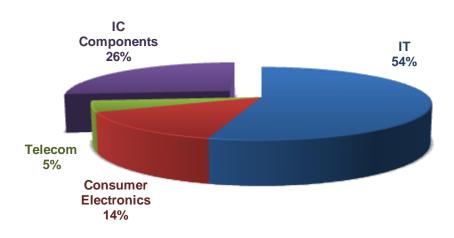

#### 74% in DBG & 26% in CBG

#### NT\$B

|                       |                      | Y1409 YTM |       | Y1309   | YTM   | Growth% |
|-----------------------|----------------------|-----------|-------|---------|-------|---------|
|                       |                      | Amt.      | Share | Amt.    | Share | YoY     |
| Consolidated Revenues |                      | \$246.8   |       | \$238.2 |       | 4%      |
|                       | IT                   | 133.8     | 54%   | 135.6   | 57%   | -1%     |
| DBG                   | Consumer Electronics | 35.2      | 14%   | 36.6    | 15%   | -4%     |
|                       | Telecom              | 12.5      | 5%    | 14.6    | 6%    | -14%    |
| CBG                   | IC Components        | 65.3      | 26%   | 51.4    | 22%   | 27%     |

• DBG : Distribution Business Group

· CBG: Component Business Group