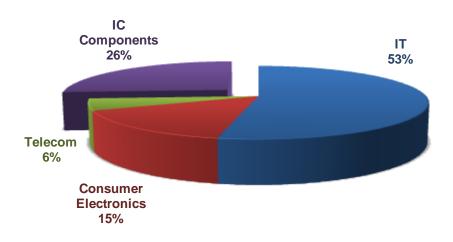

#### 74% in DBG & 26% in CBG

#### NT\$B

|                       |                      | Y14Q3  |       | Y130   | 23    | Growth% |     |  |
|-----------------------|----------------------|--------|-------|--------|-------|---------|-----|--|
|                       |                      | Amt.   | Share | Amt.   | Share | YoY     | QoQ |  |
| Consolidated Revenues |                      | \$90.7 |       | \$85.8 |       | 6%      | 16% |  |
|                       | IT                   | 48.3   | 53%   | 47.6   | 55%   | 2%      | 11% |  |
| DBG                   | Consumer Electronics | 14.0   | 15%   | 13.8   | 16%   | 1%      | 54% |  |
|                       | Telecom              | 4.8    | 6%    | 4.7    | 5%    | 3%      | 23% |  |
| CBG                   | IC Components        | 23.6   | 26%   | 19.7   | 23%   | 20%     | 11% |  |

• DBG : Distribution Business Group

• CBG: Component Business Group