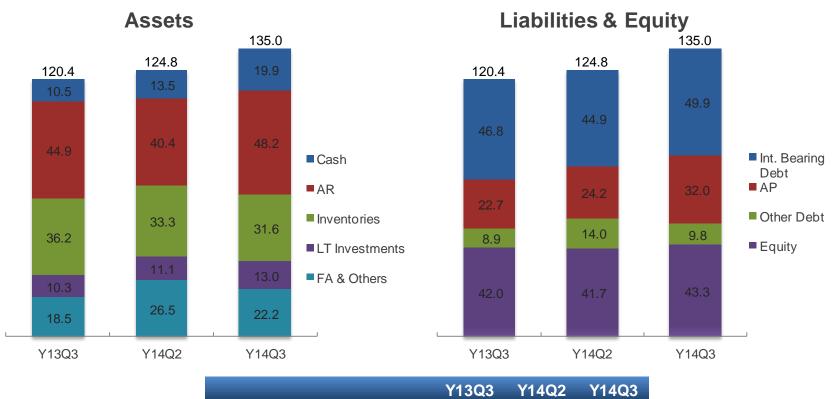

### **Balance Sheet Key Index**

NT\$B

|                                | Y13Q3 | Y14Q2 | Y14Q3 |
|--------------------------------|-------|-------|-------|
| Debit Ratio                    | 65%   | 67%   | 68%   |
| Net Int. bearing Debt / Equity | 86%   | 75%   | 69%   |
| Net Worth Per Share (NT\$)     | 26.1  | 25.8  | 26.7  |

#### **Consolidated Balance Sheet**

#### NT\$M

|           | Y14Q3    | ,                                                                                                                                                                                                                                   | Y14Q2                                                                                                                                                                      |                                                                                                                                                                                                                                                                                                                                                                                               | Y13Q3                                                                        |
|-----------|----------|-------------------------------------------------------------------------------------------------------------------------------------------------------------------------------------------------------------------------------------|----------------------------------------------------------------------------------------------------------------------------------------------------------------------------|-----------------------------------------------------------------------------------------------------------------------------------------------------------------------------------------------------------------------------------------------------------------------------------------------------------------------------------------------------------------------------------------------|------------------------------------------------------------------------------|
| \$        | 19,900   | \$                                                                                                                                                                                                                                  | 13,467                                                                                                                                                                     | \$                                                                                                                                                                                                                                                                                                                                                                                            | 10,465                                                                       |
|           | 1,655    |                                                                                                                                                                                                                                     | 1,905                                                                                                                                                                      |                                                                                                                                                                                                                                                                                                                                                                                               | 1,858                                                                        |
|           | 48,229   |                                                                                                                                                                                                                                     | 40,405                                                                                                                                                                     |                                                                                                                                                                                                                                                                                                                                                                                               | 44,804                                                                       |
|           | 31,638   |                                                                                                                                                                                                                                     | 33,272                                                                                                                                                                     |                                                                                                                                                                                                                                                                                                                                                                                               | 36,231                                                                       |
|           | 10,707   |                                                                                                                                                                                                                                     | 13,468                                                                                                                                                                     |                                                                                                                                                                                                                                                                                                                                                                                               | 5,194                                                                        |
|           | 112,129  |                                                                                                                                                                                                                                     | 102,517                                                                                                                                                                    |                                                                                                                                                                                                                                                                                                                                                                                               | 98,551                                                                       |
|           | 11,352   |                                                                                                                                                                                                                                     | 11,070                                                                                                                                                                     |                                                                                                                                                                                                                                                                                                                                                                                               | 10,358                                                                       |
|           | 7,936    |                                                                                                                                                                                                                                     | 7,772                                                                                                                                                                      |                                                                                                                                                                                                                                                                                                                                                                                               | 7,184                                                                        |
|           | 3,568    |                                                                                                                                                                                                                                     | 3,397                                                                                                                                                                      |                                                                                                                                                                                                                                                                                                                                                                                               | 4,286                                                                        |
| \$        | 134,984  | \$                                                                                                                                                                                                                                  | 124,756                                                                                                                                                                    | \$                                                                                                                                                                                                                                                                                                                                                                                            | 120,379                                                                      |
|           |          |                                                                                                                                                                                                                                     |                                                                                                                                                                            |                                                                                                                                                                                                                                                                                                                                                                                               | _                                                                            |
| \$        | 43,854   | \$                                                                                                                                                                                                                                  | 44,906                                                                                                                                                                     | \$                                                                                                                                                                                                                                                                                                                                                                                            | 41,788                                                                       |
|           | 32,006   |                                                                                                                                                                                                                                     | 24,167                                                                                                                                                                     |                                                                                                                                                                                                                                                                                                                                                                                               | 22,711                                                                       |
|           | 9,152    |                                                                                                                                                                                                                                     | 13,343                                                                                                                                                                     |                                                                                                                                                                                                                                                                                                                                                                                               | 13,455                                                                       |
|           | 85,012   |                                                                                                                                                                                                                                     | 82,416                                                                                                                                                                     |                                                                                                                                                                                                                                                                                                                                                                                               | 77,953                                                                       |
|           | 6,085    |                                                                                                                                                                                                                                     | -                                                                                                                                                                          |                                                                                                                                                                                                                                                                                                                                                                                               | -                                                                            |
|           | 626      |                                                                                                                                                                                                                                     | 608                                                                                                                                                                        |                                                                                                                                                                                                                                                                                                                                                                                               | 432                                                                          |
|           | 91,723   |                                                                                                                                                                                                                                     | 83,024                                                                                                                                                                     |                                                                                                                                                                                                                                                                                                                                                                                               | 78,386                                                                       |
|           | 15,885   |                                                                                                                                                                                                                                     | 15,885                                                                                                                                                                     |                                                                                                                                                                                                                                                                                                                                                                                               | 15,876                                                                       |
|           | 14,362   |                                                                                                                                                                                                                                     | 14,370                                                                                                                                                                     |                                                                                                                                                                                                                                                                                                                                                                                               | 14,173                                                                       |
|           | 13,591   |                                                                                                                                                                                                                                     | 12,096                                                                                                                                                                     |                                                                                                                                                                                                                                                                                                                                                                                               | 13,048                                                                       |
|           | (1,379)  |                                                                                                                                                                                                                                     | (1,376)                                                                                                                                                                    |                                                                                                                                                                                                                                                                                                                                                                                               | (1,738)                                                                      |
|           | 801      |                                                                                                                                                                                                                                     | 757                                                                                                                                                                        |                                                                                                                                                                                                                                                                                                                                                                                               | 634                                                                          |
|           | 43,261   |                                                                                                                                                                                                                                     | 41,732                                                                                                                                                                     |                                                                                                                                                                                                                                                                                                                                                                                               | 41,993                                                                       |
|           |          |                                                                                                                                                                                                                                     |                                                                                                                                                                            |                                                                                                                                                                                                                                                                                                                                                                                               |                                                                              |
| <u>\$</u> | 134,984  | \$                                                                                                                                                                                                                                  | 124,756                                                                                                                                                                    | \$                                                                                                                                                                                                                                                                                                                                                                                            | <u>120,379</u>                                                               |
|           | \$<br>\$ | \$ 19,900<br>1,655<br>48,229<br>31,638<br>10,707<br>112,129<br>11,352<br>7,936<br>3,568<br>\$ 134,984<br>\$ 43,854<br>32,006<br>9,152<br>85,012<br>6,085<br>626<br>91,723<br>15,885<br>14,362<br>13,591<br>(1,379)<br>801<br>43,261 | \$ 19,900 \$ 1,655 48,229 31,638 10,707 112,129 11,352 7,936 3,568 \$ 134,984 \$ \$ 43,854 \$ 32,006 9,152 85,012 6,085 626 91,723 15,885 14,362 13,591 (1,379) 801 43,261 | \$ 19,900 \$ 13,467<br>1,655 1,905<br>48,229 40,405<br>31,638 33,272<br>10,707 13,468<br>112,129 102,517<br>11,352 11,070<br>7,936 7,772<br>3,568 3,397<br>\$ 134,984 \$ 124,756<br>\$ 43,854 \$ 44,906<br>32,006 24,167<br>9,152 13,343<br>85,012 82,416<br>6,085 626 608<br>91,723 83,024<br>15,885 15,885<br>14,362 14,370<br>13,591 12,096<br>(1,379) (1,376)<br>801 757<br>43,261 41,732 | \$ 19,900 \$ 13,467 \$ 1,655 1,905 48,229 40,405 31,638 33,272 10,707 13,468 |