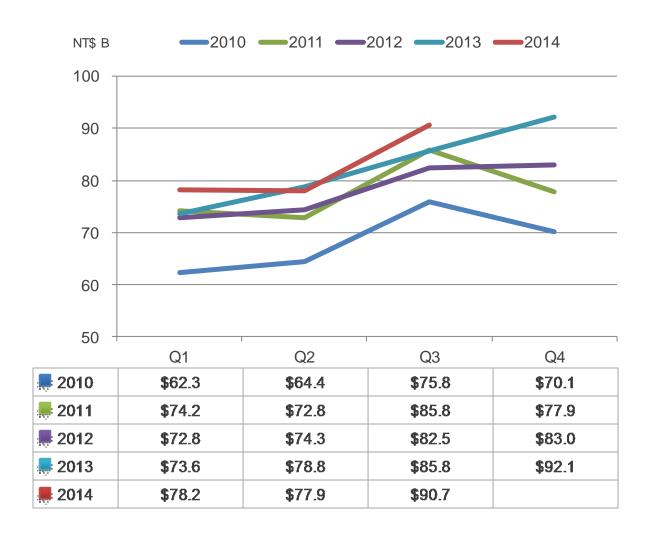

Growth% |
|-----------------------|----------------------|-----------|-------|---------|-------|---------|
|                       |                      | Amt.      | Share | Amt.    | Share | YoY     |
| Consolidated Revenues |                      | \$246.8   |       | \$238.2 |       | 4%      |
|                       | IT                   | 133.8     | 54%   | 135.6   | 57%   | -1%     |
| DBG                   | Consumer Electronics | 35.2      | 14%   | 36.6    | 15%   | -4%     |
|                       | Telecom              | 12.5      | 5%    | 14.6    | 6%    | -14%    |
| CBG                   | IC Components        | 65.3      | 26%   | 51.4    | 22%   | 27%     |



• DBG : Distribution Business Group

· CBG: Component Business Group

#### 5-Year Quarterly Revenue Trend



#### **Business Segment Performance**



### Y14Q3 Financial Summary

| 0.1 | 一个  | B. / |
|-----|-----|------|
| N   | 1.5 | IV   |
|     | . W |      |

|    |         |                                                                                                    | IN I DIN                                                                       |                                                                                                                                                                     |
|----|---------|----------------------------------------------------------------------------------------------------|--------------------------------------------------------------------------------|--------------------------------------------------------------------------------