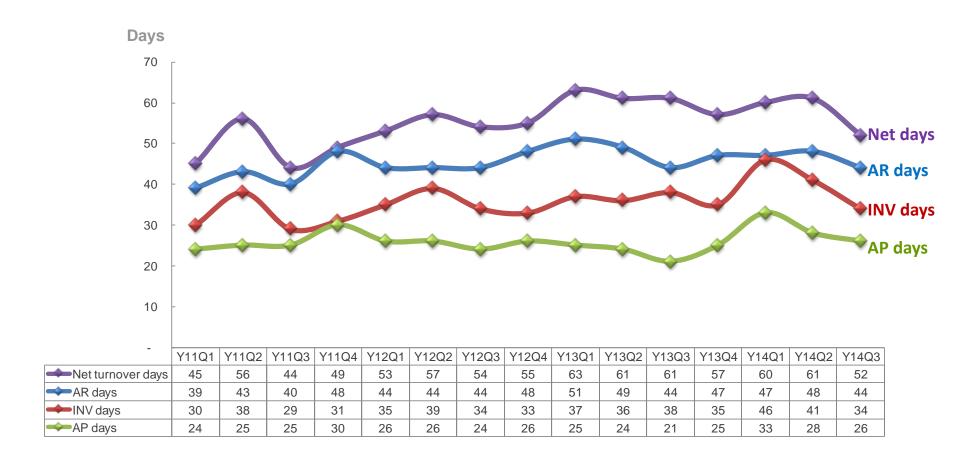

|       |       |       |       |
|                      | 2008  | 2009  | 2010  | 2011  | 2012  | 2013  |       |
| Margin Analysis (%)  |       |       |       |       |       |       |       |
| Gross profit         | 4.3%  | 4.1%  | 3.6%  | 3.8%  | 3.7%  | 3.3%  |       |
| Operating expense    | 3.0%  | 2.4%  | 2.0%  | 2.2%  | 2.2%  | 2.2%  |       |
| Operating income     | 1.3%  | 1.6%  | 1.6%  | 1.6%  | 1.5%  | 1.2%  |       |
| Pre-tax income (PBT) | 2.0%  | 2.6%  | 2.4%  | 2.7%  | 2.2%  | 1.9%  |       |
| Net income (PAT)     | 1.7%  | 2.2%  | 2.0%  | 2.3%  | 1.9%  | 1.6%  |       |
| EPS (NT\$)           | 2.73  | 3.64  | 3.68  | 4.67  | 3.66  | 3.32  |       |
| ROE                  | 12%   | 16%   | 16%   | 19%   | 14%   | 13%   |       |

### **Working Capital Metrics**



### **Balance Sheet Key Index**

NT\$B



|                                | Y13Q3 | Y14Q2 | Y14Q3 |
|--------------------------------|-------|-------|-------|
| Debit Ratio                    | 65%   | 67%   | 68%   |
| Net Int. bearing Debt / Equity | 86%   | 75%   | 69%   |
| Net Worth Per Share (NT\$)     | 26.1  | 25.8  | 26.7  |

## **Appendix**

#### **Consolidated Income Statement**

| NT\$M                              |    |         |    |         |     |         |           |         |
|------------------------------------|----|---------|----|---------|-----|---------|-----------|---------|
|                                    | ١  | /14Q3   | ,  | Y13Q3   | Y14 | 109YTM  | <b>Y1</b> | 309YTM  |
| Revenue                            | \$ | 90,714  | \$ | 85,752  | \$2 | 46,796