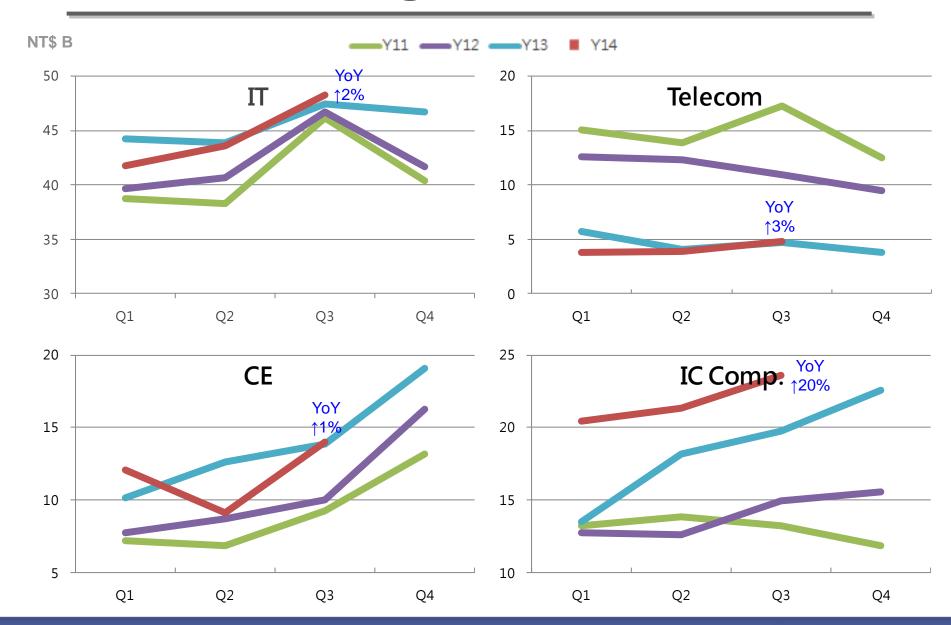

### **Y14Q3 Business Summary**

#### 74% in DBG & 26% in CBG

#### NT\$B

|                       |                      | Y14Q3  |       | Y130   | 23    | Growth% |     |  |
|-----------------------|----------------------|--------|-------|--------|-------|---------|-----|--|
|                       |                      | Amt.   | Share | Amt.   | Share | YoY     | QoQ |  |
| Consolidated Revenues |                      | \$90.7 |       | \$85.8 |       | 6%      | 16% |  |
|                       | IT                   | 48.3   | 53%   | 47.6   | 55%   | 2%      | 11% |  |
| DBG                   | Consumer Electronics | 14.0   | 15%   | 13.8   | 16%   | 1%      | 54% |  |
|                       | Telecom              | 4.8    | 6%    | 4.7    | 5%    | 3%      | 23% |  |
| CBG                   | IC Components        | 23.6   | 26%   | 19.7   | 23%   | 20%     | 11% |  |

• DBG : Distribution Business Group

• CBG: Component Business Group