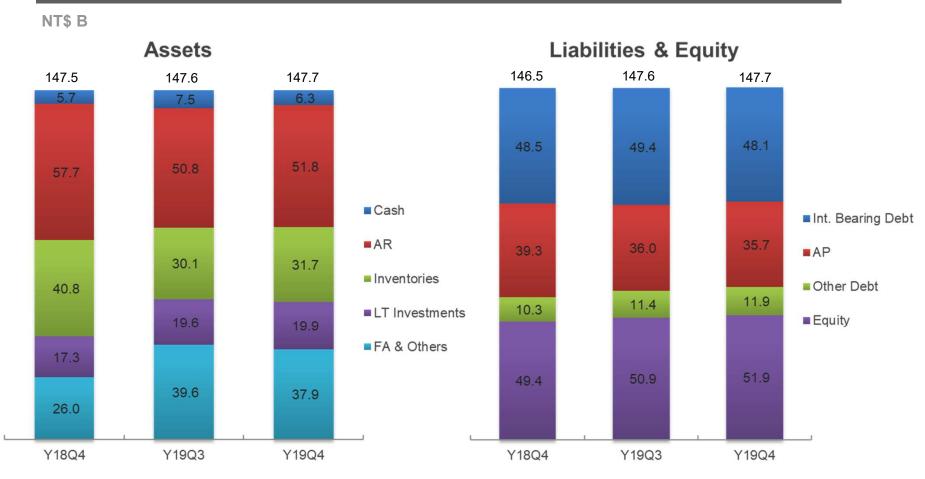

# **Balance Sheet Key Index**

|                                | Y18Q4 | Y19Q3 | Y19Q4 |
|--------------------------------|-------|-------|-------|
| Debt Ratio                     | 66%   | 66%   | 65%   |
| Net Int. bearing Debt / Equity | 87%   | 57%   | 63%   |
| Net Worth Per Share (NT\$)     | 28.5  | 29.3  | 29.9  |

# **Consolidated Balance Sheet**

#### NT\$ M

| Item / Year                                             | Y19Q4           | Y19Q3         | Y18Q4           |
|---------------------------------------------------------|-----------------|---------------|-----------------|
| Cash and cash equivalents                               | 6,342           | 7,529         | 5,675           |
| Financial Assets(listed stocks, financial productsetc.) | 11,236          | 14,862        | 1,783           |
| Notes and accounts receivables - net                    | 51,811          | 50,780        | 57,706          |
| Inventories - net                                       | 31,692          | 30,111        | 40,800          |
| Others                                                  | 11,375          | 8,964         | 11,719          |
| Current Assets                                          | 112,457         | 112,246       | 117,683         |
| Long-term Investments                                   | 19,911          | 19,554        | 17,327          |
| Fixed Assets - net                                      | 9,245           | 9,441         | 8,092           |
| Other Assets                                            | 6,076           | 6,338         | 4,417           |
| Total Assets                                            | \$ 147,689      | \$ 147,579    | \$ 147,518      |
|                                                         | <b>*</b> 40.400 | <b>40.004</b> | <b>*</b> 40.400 |
| Short-term loans                                        | \$ 48,120       | \$ 49,364     | \$ 48,466       |
| Notes and accounts payables                             | 35,746          | 35,959        | 39,298          |
| Others                                                  | 10,600          | 9,726         | 9,596           |
| Current Liabilities                                     | 94,466          | 95,049        | 97,360          |
| Other liabilities                                       | 1,278           | 1,626         | 798_            |
| Total Liabilities                                       | 95,744          | 96,675        | 98,158          |
| Common stock                                            | 16,679          | 16,679        | 16,679          |
| Capital reserve                                         | 14,743          | 14,851        | 14,847          |
| Retained earnings                                       | 25,687          | 23,763        | 22,221          |
| Others                                                  | (7,295)         | (6,436)       | (6,177)         |
| Minority interest                                       | 2,131           | 2,047         | 1,789           |
| Total Stockholders' Equity                              | 51,946          | 50,904        | 49,360          |
| Total Liabilities and Stockholders' Equity              | \$ 147,689      | \$ 147,579    | \$ 147,518      |