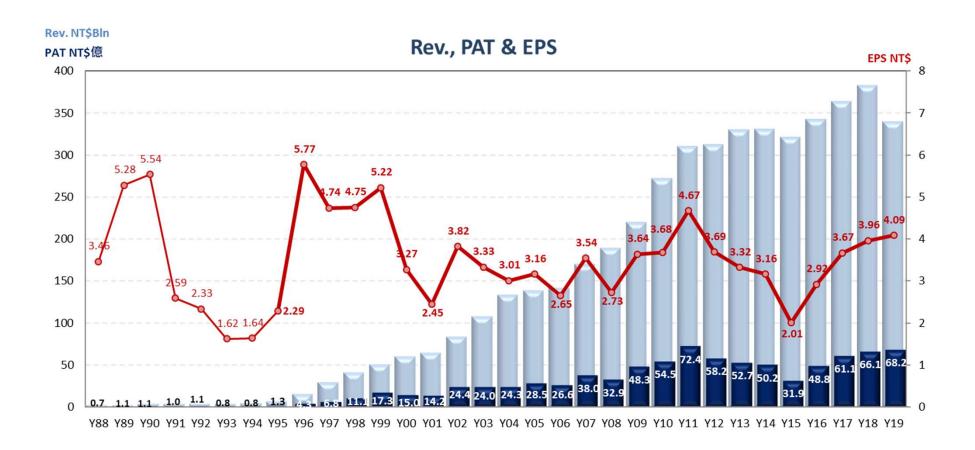

# **Yearly Earning Trend**

# **Quarterly & Yearly Earning Trend**

|                      | Y17Q1 | Y17Q2 | Y17Q3 | Y17Q4 | Y18Q1 | Y18Q2 | Y18Q3 | Y18Q4 | Y19Q1 | Y19Q2 | Y19Q3 | Y19Q4 |
|----------------------|-------|-------|-------|-------|-------|-------|-------|-------|-------|-------|-------|-------|
| Margin Analysis (%)  |       |       |       |       |       |       |       |       |       |       |       |       |
| <b>Gross profit</b>  | 3.9%  | 3.5%  | 3.4%  | 3.4%  | 3.7%  | 3.6%  | 3.8%  | 4.1%  | 4.5%  | 4.1%  | 4.2%  | 4.5%  |
| Operating expense    | 2.5%  | 2.5%  | 2.0%  | 1.9%  | 2.3%  | 2.4%  | 2.1%  | 2.8%  | 2.7%  | 2.6%  | 2.7%  | 2.3%  |
| Operating income     | 1.4%  | 1.1%  | 1.4%  | 1.5%  | 1.4%  | 1.2%  | 1.7%  | 1.3%  | 1.8%  | 1.5%  | 1.5%  | 2.2%  |
| Pre-tax income (PBT) | 1.9%  | 2.0%  | 2.4%  | 2.2%  | 3.0%  | 1.8%  | 1.8%  | 1.8%  | 2.7%  | 2.5%  | 2.3%  | 3.0%  |
| Net income (PAT)     | 1.5%  | 1.6%  | 1.9%  | 1.7%  | 2.5%  | 1.7%  | 1.4%  | 1.4%  | 2.1%  | 2.0%  | 1.9%  | 2.1%  |
| EPS (NT\$)           | 0.68  | 0.80  | 1.13  | 1.06  | 1.35  | 0.91  | 0.90  | 0.80  | 1.01  | 0.94  | 0.97  | 1.17  |
| ROE                  | 11%   | 12%   | 17%   | 16%   | 19%   | 13%   | 13%   | 11%   | 13%   | 12%   | 13%   | 15%   |

|                      | 2011 | 2012 | 2013 | 2014 | 2015 | 2016 | 2017 | 2018 | 2019 |
|----------------------|------|------|------|------|------|------|------|------|------|
| Margin Analysis (%)  |      |      |      |      |      |      |      |      |      |
| <b>Gross profit</b>  | 3.8% | 3.7% | 3.3% | 3.5% | 3.6% | 3.5% | 3.5% | 3.8% | 4.3% |
| Operating expense    | 2.2% | 2.2% | 2.2% | 2.1% | 2.4% | 2.3% | 2.2% | 2.4% | 2.6% |
| Operating income     | 1.6% | 1.5% | 1.2% | 1.3% | 1.2% | 1.2% | 1.4% | 1.4% | 1.8% |
| Pre-tax income (PBT) | 2.7% | 2.2% | 1.9% | 1.9% | 1.2% | 1.7% | 2.2% | 2.1% | 2.6% |
| Net income (PAT)     | 2.3% | 1.9% | 1.6% | 1.5% | 1.0% | 1.4% | 1.7% | 1.7% | 2.0% |
| EPS (NT\$)           | 4.67 | 3.66 | 3.32 | 3.16 | 1.91 | 2.92 | 3.67 | 3.96 | 4.09 |
| ROE                  | 19%  | 14%  | 13%  | 12%  | 7%   | 11%  | 14%  | 14%  | 13%  |