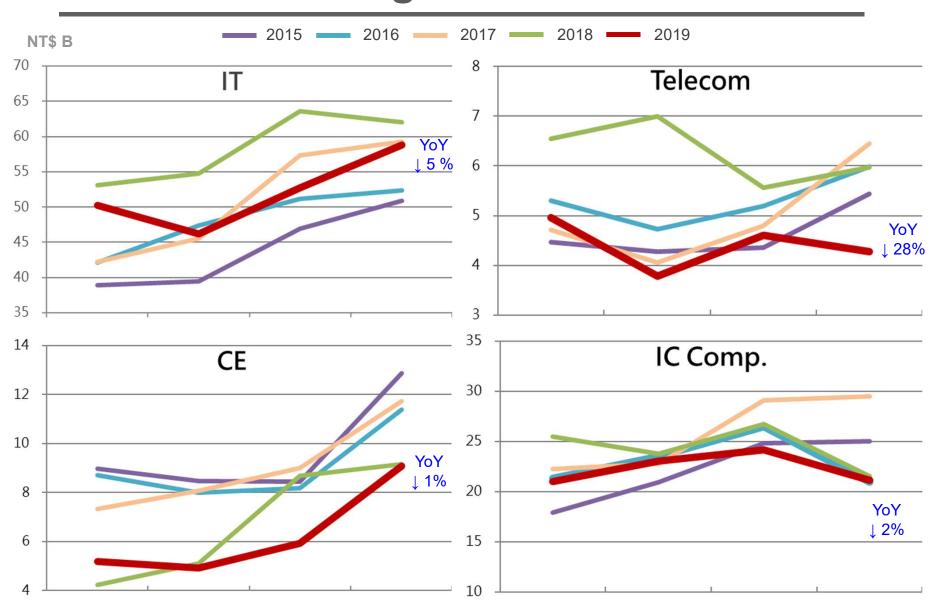

# **Business Segment Performance**

### 77% in DBG & 23% in CBG

NT\$B

|                       |                      | Y190       | <b>Q</b> 4 | Y180   | Q4    | Growth% |     |  |
|-----------------------|----------------------|------------|------------|--------|-------|---------|-----|--|
|                       |                      | Amt. Share |            | Amt.   | Share | YoY     |     |  |
| Consolidated Revenues |                      | \$93.3     |            | \$98.7 |       | -6%     |     |  |
|                       | IT                   | 58.7       | 62%        | 62.1   | 63%   | -5%     |     |  |
| DBG                   | Consumer Electronics | 9.1        | 10%        | 9.1    | 9%    | -1%     | -7% |  |
|                       | Telecom              | 4.3        | 5%         | 6.0    | 6%    | -28%    |     |  |
| CBG                   | IC Components        | 21.2       | 23%        | 21.5   | 22%   | -2%     |     |  |

#### NT\$B

|                       |                      | Y19 F      | Υ   | Y18 F   | Growth% |      |            |  |
|-----------------------|----------------------|------------|-----|---------|---------|------|------------|--|
|                       |                      | Amt. Share |     | Amt.    | Share   | YoY  |            |  |
| Consolidated Revenues |                      | \$340.0    |     | \$383.2 |         | -11  | <b>l</b> % |  |
|                       | IT                   | 207.9      | 62% | 233.4   | 61%     | -11% |            |  |
| DBG                   | Consumer Electronics | 25.1       | 7%  | 27.2    | 7%      | -8%  | -12%       |  |
|                       | Telecom              | 17.6       | 5%  | 25.1    | 7%      | -30% | -          |  |
| CBG                   | IC Components        | 89.4       | 26% | 97.5    | 25%     | -8%  |            |  |