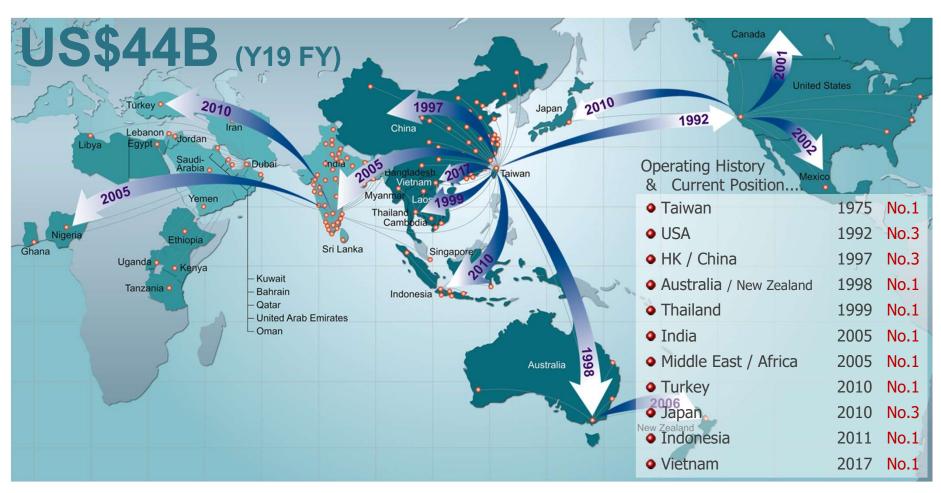

# **Synnex Group**

### **Worldwide Footprint**

Across 39 countries, 60% world population