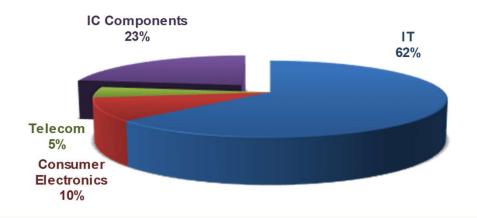

# **Y19Q4 Business Summary**

### 77% in DBG & 23% in CBG

NT\$B

|                       |                      | Y190       | <b>Q</b> 4 | Y180   | Q4    | Growth% |     |  |
|-----------------------|----------------------|------------|------------|--------|-------|---------|-----|--|
|                       |                      | Amt. Share |            | Amt.   | Share | YoY     |     |  |
| Consolidated Revenues |                      | \$93.3     |            | \$98.7 |       | -6%     |     |  |
|                       | IT                   | 58.7       | 62%        | 62.1   | 63%   | -5%     |     |  |
| DBG                   | Consumer Electronics | 9.1        | 10%        | 9.1    | 9%    | -1%     | -7% |  |
|                       | Telecom              | 4.3        | 5%         | 6.0    | 6%    | -28%    |     |  |
| CBG                   | IC Components        | 21.2       | 23%        | 21.5   | 22%   | -2%     |     |  |

- DBG : Distribution Business Group
- · CBG: Component Business Group