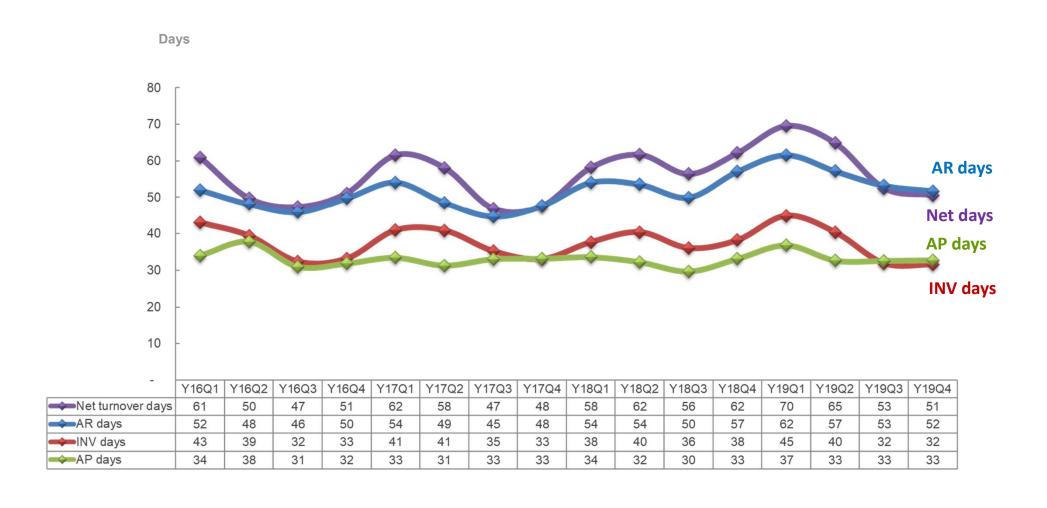

--|------|------|
| Margin Analysis (%)  |      |      |      |      |      |      |      |      |      |
| <b>Gross profit</b>  | 3.8% | 3.7% | 3.3% | 3.5% | 3.6% | 3.5% | 3.5% | 3.8% | 4.3% |
| Operating expense    | 2.2% | 2.2% | 2.2% | 2.1% | 2.4% | 2.3% | 2.2% | 2.4% | 2.6% |
| Operating income     | 1.6% | 1.5% | 1.2% | 1.3% | 1.2% | 1.2% | 1.4% | 1.4% | 1.8% |
| Pre-tax income (PBT) | 2.7% | 2.2% | 1.9% | 1.9% | 1.2% | 1.7% | 2.2% | 2.1% | 2.6% |
| Net income (PAT)     | 2.3% | 1.9% | 1.6% | 1.5% | 1.0% | 1.4% | 1.7% | 1.7% | 2.0% |
| EPS (NT\$)           | 4.67 | 3.66 | 3.32 | 3.16 | 1.91 | 2.92 | 3.67 | 3.96 | 4.09 |
| ROE                  | 19%  | 14%  | 13%  | 12%  | 7%   | 11%  | 14%  | 14%  | 13%  |

2019 LTM\*: Last Twelve Months up to Y1909



# **Working Capital Metrics**



# **Balance Sheet Key Index**



|                                | Y18Q4 | Y19Q3 | Y19Q4 |
|--------------------------------|-------|-------|-------|
| Debt Ratio                     | 66%   | 66%   | 65%   |
| Net Int. bearing Debt / Equity | 87%   | 57%   | 63%   |
| Net Worth Per Share (NT\$)     | 28.5  | 29.3  | 29.9  |



# **Appendix**



### **Consolidated Income Statement**

NT\$ M

| Y19Q4 |         | ١                                                                                                                                            | Y18Q4                              |