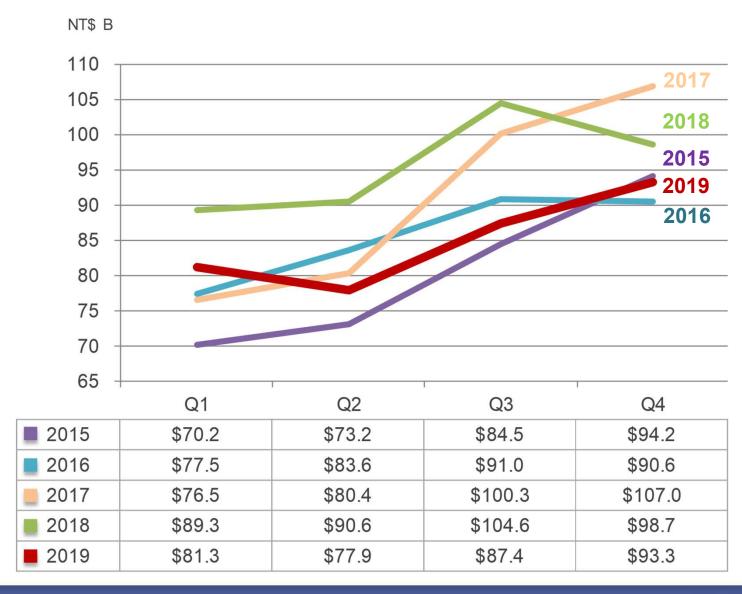

-|
|                       |                      | Amt. Share |     | Amt.    | Share   | YoY  |            |  |
| Consolidated Revenues |                      | \$340.0    |     | \$383.2 |         | -11  | <b>l</b> % |  |
|                       | IT                   | 207.9      | 62% | 233.4   | 61%     | -11% |            |  |
| DBG                   | Consumer Electronics | 25.1       | 7%  | 27.2    | 7%      | -8%  | -12%       |  |
|                       | Telecom              | 17.6       | 5%  | 25.1    | 7%      | -30% | -          |  |
| CBG                   | IC Components        | 89.4       | 26% | 97.5    | 25%     | -8%  |            |  |



<sup>·</sup> CBG: Component Business Group



<sup>•</sup> DBG : Distribution Business Group

# 5-Year Quarterly Revenue Trend



# **Business Segment Performance**



# **Y19Q4 Financial Summary**

NT\$M

|                        | Y19Q4        |    | Y18Q4   | YoY (%) |
|------------------------|--------------|----|---------|---------|
| Revenue                | \$<br>93,279 | \$ | 98,722  | -6%     |
| Gross profit           | 4,171        |    | 4,013   | 4%      |
| Operating expense      | (2,162)      |    | (2,749) | -21%    |
| Operating income       | 2,009        |    | 1,264   | 59%     |
| Others income/expense  | 754          |    | 527     | 43%     |
| Pre-tax income         | 2,763        |    | 1,790   | 54%     |
| Net income             | 1,939        |    | 1,339   | 45%     |
| EPS (NT\$)             | 1.17         |    | 0.80    | 45%     |
| Gross profit%          | 4.5%         |    | 4.1%