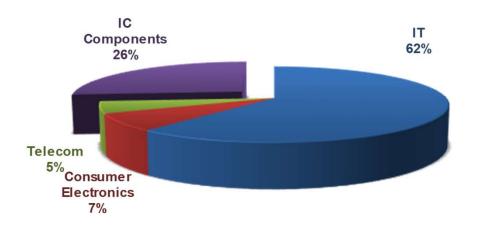

# **Y19 FY Business Summary**

### 74% in DBG & 26% in CBG

#### NT\$B

|                       |                      | Y19 F      | Υ   | Y18 F   | Growth% |      |            |  |
|-----------------------|----------------------|------------|-----|---------|---------|------|------------|--|
|                       |                      | Amt. Share |     | Amt.    | Share   | YoY  |            |  |
| Consolidated Revenues |                      | \$340.0    |     | \$383.2 |         | -11  | <b>l</b> % |  |
|                       | IT                   | 207.9      | 62% | 233.4   | 61%     | -11% |            |  |
| DBG                   | Consumer Electronics | 25.1       | 7%  | 27.2    | 7%      | -8%  | -12%       |  |
|                       | Telecom              | 17.6       | 5%  | 25.1    | 7%      | -30% | -          |  |
| CBG                   | IC Components        | 89.4       | 26% | 97.5    | 25%     | -8%  |            |  |

<sup>·</sup> CBG: Component Business Group

<sup>•</sup> DBG : Distribution Business Group