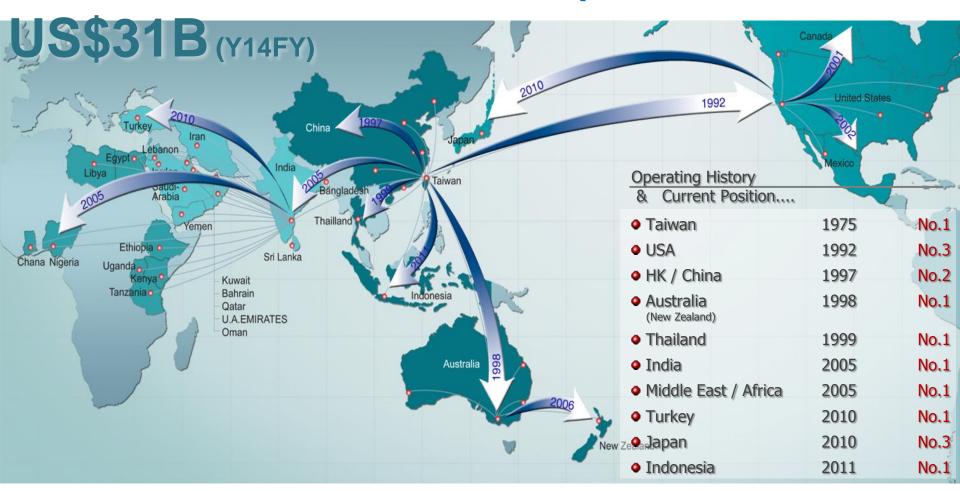

#### **Worldwide Footprint**

Across 30 countries, 200 offices, 60% world population