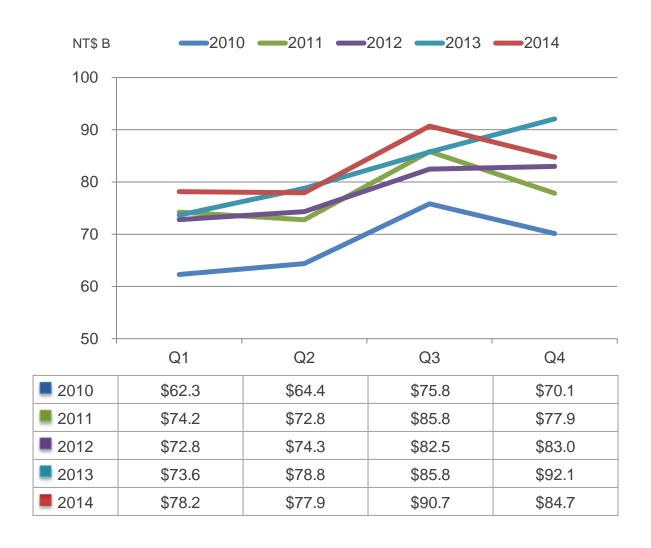

| FY1     | Growth% |      |
|-----------------------|----------------------|---------|-------|---------|---------|------|
|                       |                      | Amt.    | Share | Amt.    | Share   | YoY  |
| Consolidated Revenues |                      | \$331.5 |       | \$330.3 |         | 0%   |
|                       | IT                   | 179.6   | 54%   | 182.2   | 55%     | -1%  |
| DBG                   | Consumer Electronics | 49.1    | 15%   | 55.8    | 17%     | -12% |
|                       | Telecom              | 16.9    | 5%    | 18.3    | 6%      | -8%  |
| CBG                   | IC Components        | 85.9    | 26%   | 74.0    | 22%     | 16%  |



• DBG : Distribution Business Group

• CBG: Component Business Group

#### 5-Year Quarterly Revenue Trend



#### **Business Segment Performance**



### **Y14Q4 Financial Summary**

| - IN 11- | T (C N / |
|----------|----------|
| IN.I     | 1 % IV/  |
| 11.74    | II -DIW  |
|          |          |

|              |                                                                 |                                                                              | 14 1 \$1                                                                                                                                                          |
|--------------|-----------------------------------------------------------------|------------------------------------------------------------------------------|--------------------------------------------------------------------------------------------------------------------