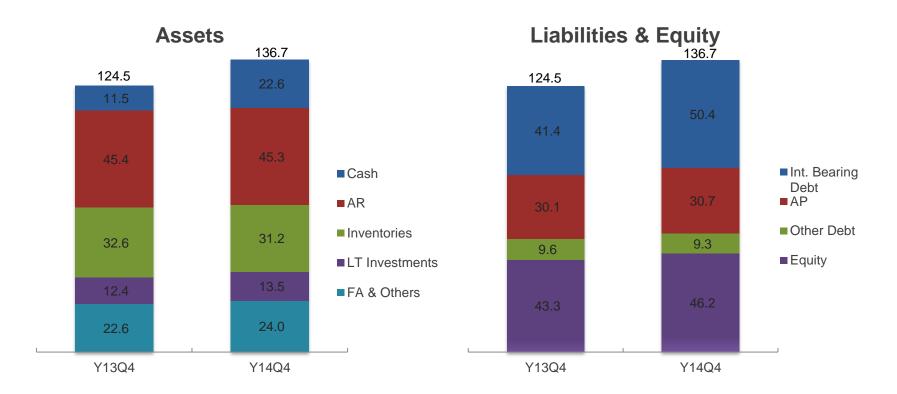

#### **Balance Sheet Key Index**

NT\$B

|                                | Y13Q4 | Y14Q4 |
|--------------------------------|-------|-------|
| Debit Ratio                    | 65%   | 66%   |
| Net Int. bearing Debt / Equity | 69%   | 60%   |
| Net Worth Per Share (NT\$)     | 26.8  | 28.5  |

#### **Consolidated Balance Sheet**

|    | _ | de |    |   |
|----|---|----|----|---|
| м  |   | ٧. | n  | м |
| ıw |   | J  | EΝ |   |

| 1114 111                                   |                   | 1          |
|--------------------------------------------|-------------------|------------|
| Item / Year                                | Y14Q4             | Y13Q4      |
| Cash and cash equivalents                  | \$ 22,632         | \$ 11,470  |
| Short-term investments - listed stocks     | 1,627             | 1,933      |
| Notes and accounts receivables - net       | 45,315            | 45,362     |
| Inventories - net                          | 31,182            | 32,591     |
| Others                                     | 11,775            | 10,775     |
| Current Assets                             | 112,532           | 102,131    |
| Long-term Investments                      | 11,904            | 10,449     |
| Fixed Assets - net                         | 8,332             | 7,417      |
| Other Assets                               | 3,920             | 4,458      |
| Total Assets                               | \$ 136,687        | \$ 124,455 |
|                                            |                   |            |
| Short-term loans                           | \$ 46,396         | \$ 36,418  |
| Notes and accounts payables                | 30,699            | 30,136     |
| Others                                     | 8,672             | 14,110     |
| Current Liabilities                        | 85,767            | 80,664     |
| Long-term Loans                            | 4,042             | -          |
| Other liabilities                          | 670               | 442        |
| Total Liabilities                          | 90,479            | 81,106     |
| Common stock                               | 15,885            | 15,885     |
| Capital reserve                            | 14,332            | 14,265     |
| Retained earnings                          | 14,986            | 14,400     |
| Others                                     | 124               | (1,966)    |
| Minority interest                          | 882               | 765        |
| Total Stockholders' Equity                 | 46,209            | 43,348     |
|                                            |                   |            |
| Total Liabilities and Stockholders' Equity | <b>\$ 136,687</b> | \$ 124,455 |
|                                            |                   | _          |