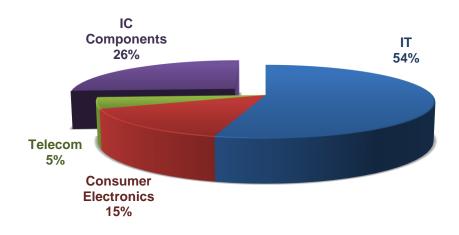

#### 74% in DBG & 26% in CBG

NT\$B

|                       |                      | FY14    |       | FY1     | Growth% |      |
|-----------------------|----------------------|---------|-------|---------|---------|------|
|                       |                      | Amt.    | Share | Amt.    | Share   | YoY  |
| Consolidated Revenues |                      | \$331.5 |       | \$330.3 |         | 0%   |
|                       | IT                   | 179.6   | 54%   | 182.2   | 55%     | -1%  |
| DBG                   | Consumer Electronics | 49.1    | 15%   | 55.8    | 17%     | -12% |
|                       | Telecom              | 16.9    | 5%    | 18.3    | 6%      | -8%  |
| CBG                   | IC Components        | 85.9    | 26%   | 74.0    | 22%     | 16%  |

• DBG : Distribution Business Group

• CBG: Component Business Group