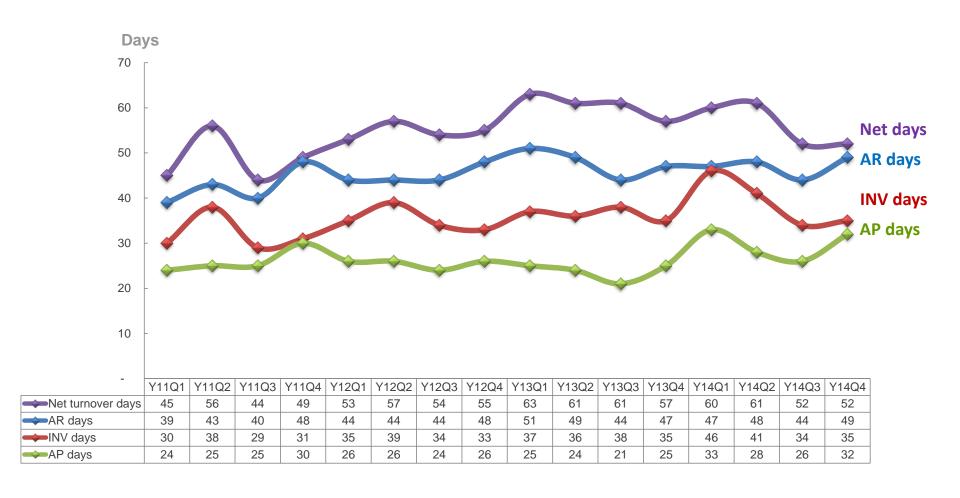

|       |       |       |       | _     |
|                      | 2008  | 2009  | 2010  | 2011  | 2012  | 2013  | 2014  |       |
| Margin Analysis (%)  |       |       |       |       |       |       |       |       |
| Gross profit         | 4.3%  | 4.1%  | 3.6%  | 3.8%  | 3.7%  | 3.3%  | 3.5%  | _     |
| Operating expense    | 3.0%  | 2.4%  | 2.0%  | 2.2%  | 2.2%  | 2.2%  | 2.1%  | _     |
| Operating income     | 1.3%  | 1.6%  | 1.6%  | 1.6%  | 1.5%  | 1.2%  | 1.3%  | _     |
| Pre-tax income (PBT) | 2.0%  | 2.6%  | 2.4%  | 2.7%  | 2.2%  | 1.9%  | 1.9%  | _     |
| Net income (PAT)     | 1.7%  | 2.2%  | 2.0%  | 2.3%  | 1.9%  | 1.6%  | 1.5%  | _     |

3.68

16%

4.67

19%

3.66

14%

3.32

13%

3.16

12%

2.73

12%

3.64

16%

EPS (NT\$)

ROE

#### **Working Capital Metrics**



#### **Balance Sheet Key Index**

NT\$B



|                                | Y13Q4 | Y14Q4 |
|--------------------------------|-------|-------|
| Debit Ratio                    | 65%   | 66%   |
| Net Int. bearing Debt / Equity | 69%   | 60%   |
| Net Worth Per Share (NT\$)     | 26.8  | 28.5  |

## **Appendix**

#### **Consolidated Income Statement**

NT\$ M

| )  | /14Q4   | ١                                                                                    | /13Q4                                                                                                     |