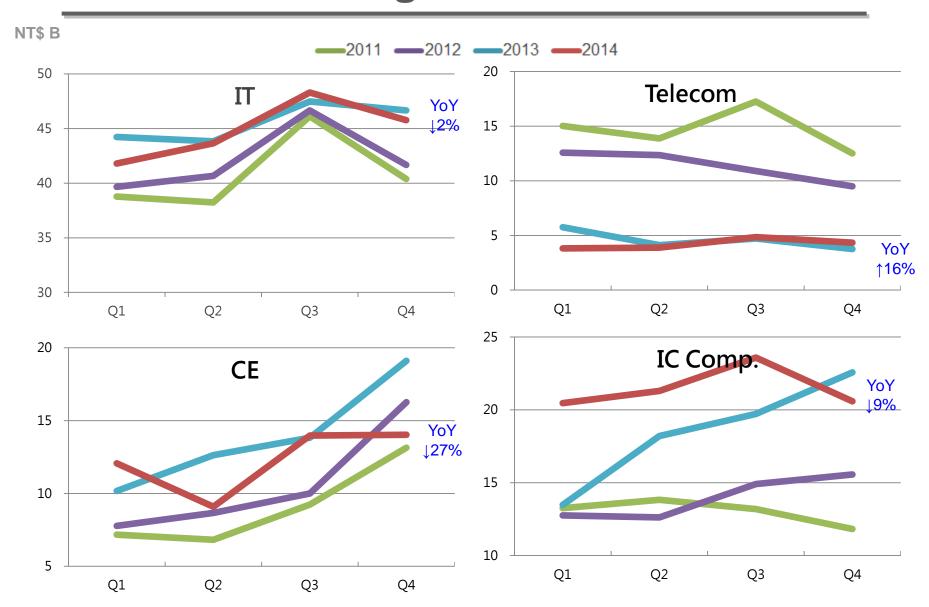

#### 5-Year Quarterly Revenue Trend

#### **Business Segment Performance**

#### 76% in DBG & 24% in CBG

NT\$B

|                       |                      | Y14Q4  |       | Y130   | Growth% |      |      |
|-----------------------|----------------------|--------|-------|--------|---------|------|------|
|                       |                      | Amt.   | Share | Amt.   | Share   | YoY  | QoQ  |
| Consolidated Revenues |                      | \$84.7 |       | \$92.1 |         | -8%  | 9%   |
|                       | IT                   | 45.8   | 54%   | 46.7   | 51%     | -2%  | -5%  |
| DBG                   | Consumer Electronics | 14.0   | 17%   | 19.1   | 21%     | -27% | 0%   |
|                       | Telecom              | 4.3    | 5%    | 3.7    | 4%      | 16%  | -11% |
| CBG                   | IC Components        | 20.6   | 24%   | 22.6   | 24%     | -9%  | -13% |