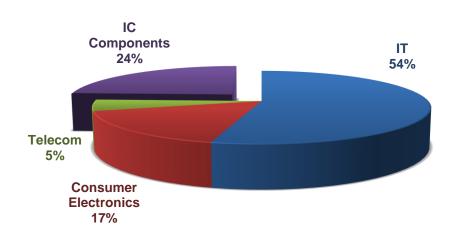

#### 76% in DBG & 24% in CBG

NT\$B

|                       |                      | Y14Q4  |       | Y130   | Growth% |      |      |
|-----------------------|----------------------|--------|-------|--------|---------|------|------|
|                       |                      | Amt.   | Share | Amt.   | Share   | YoY  | QoQ  |
| Consolidated Revenues |                      | \$84.7 |       | \$92.1 |         | -8%  | 9%   |
|                       | IT                   | 45.8   | 54%   | 46.7   | 51%     | -2%  | -5%  |
| DBG                   | Consumer Electronics | 14.0   | 17%   | 19.1   | 21%     | -27% | 0%   |
|                       | Telecom              | 4.3    | 5%    | 3.7    | 4%      | 16%  | -11% |
| CBG                   | IC Components        | 20.6   | 24%   | 22.6   | 24%     | -9%  | -13% |

• DBG : Distribution Business Group

• CBG: Component Business Group